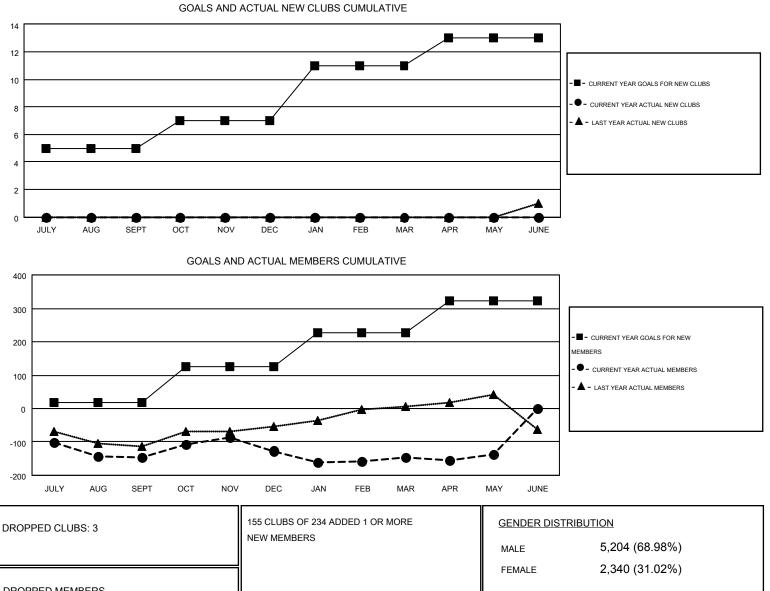

## LOCATION: MASSACHUSETTS

| G١ | ЛТ | CA  | 1 |
|----|----|-----|---|
| 0  |    | 0/1 |   |

| Clubs                 |                  |           |                  | Members               |               |                    |                                        |                    |                  |
|-----------------------|------------------|-----------|------------------|-----------------------|---------------|--------------------|----------------------------------------|--------------------|------------------|
| RESULTS FOR 2014-2015 |                  |           |                  | RESULTS FOR 2014-2015 |               |                    |                                        |                    |                  |
| QUARTER               | NEW CLUB<br>GOAL | NEW CLUBS | DROPPED<br>CLUBS | NET<br>GAIN/LOSS      | QUARTER       | NEW MEMBER<br>GOAL | CHARTER AND<br>NEW<br>MEMBERS<br>ADDED | DROPPED<br>MEMBERS | NET<br>GAIN/LOSS |
| JULY/AUG/SEPT         | 5                | 0         | 1                | -1                    | JULY/AUG/SEPT | 17                 | 155                                    | 302                | -147             |
| OCT/NOV/DEC           | 2                | 0         | 0                | 0                     | OCT/NOV/DEC   | 108                | 246                                    | 226                | 20               |
| JAN/FEB/MAR           | 4                | 0         | 1                | -1                    | JAN/FEB/MAR   | 102                | 114                                    | 134                | -20              |
| APR/MAY/JUNE          | 2                | 0         | 1                | -1                    | APR/MAY/JUNE  | 96                 | 95                                     | 85                 | 10               |